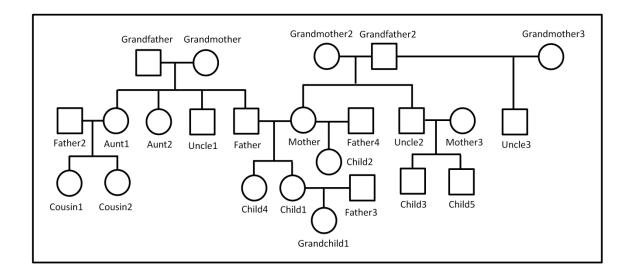

# 6 A case study

Figure 6.1. Overview of the pedigree used to generate data for all exercises and where the relation to the missing person for each family can be derived based on the illustration and the data files.